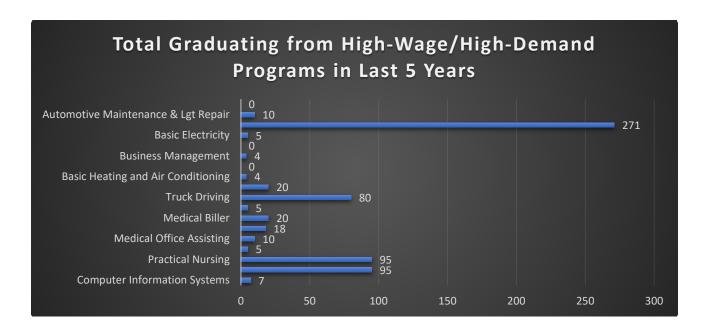

| 2195-Pipe Welding               | 15   | 9    | 15   | 4    | 9    | 2    | 54     |
| 2139- Cosmetology               | 9    | 7    | 9    | 6    | 9    | 7    | 47     |
| 2176- Medical Biller            | 9    | 7    | 9    | 4    | 7    | 7    | 43     |
| 2147- Combination Welding       | 8    | 11   | 7    | 5    | 8    | 2    | 41     |

| Transfer Degree Completions        | 2015 | 2016 | 2017 | 2018 | 2019 | 2020 | Totals |
|------------------------------------|------|------|------|------|------|------|--------|
| 0090- Associate of Arts            | 160  | 138  | 114  | 131  | 123  | 129  | 795    |
| 0091- Associate of Science         | 65   | 64   | 45   | 55   | 64   | 54   | 347    |
| 0080- Associate of General Studies | 18   | 24   | 29   | 20   | 31   | 57   | 179    |



## Key Performance Indicator: Area 7: Completion- Completion Rate

Percentage of college-ready, degree seeking students completing with 6 years

SCC currently does not collect this information.

Average number of months from initial enrollment to completion of first credential (i.e., certificate or associate degree)

SCC currently does not collect this information.

Average number of credits earned from initial enrollment to completion of first credential (i.e., certificate or associate degree)

SCC currently does not collect this information.

## Key Performance Indicator: Area 7: Completion- Persistence without a Credential

Percentage of students who have not completed a degree/certificate or transferred to a four-year institution within six years of first enrolling at SCC

SCC curren