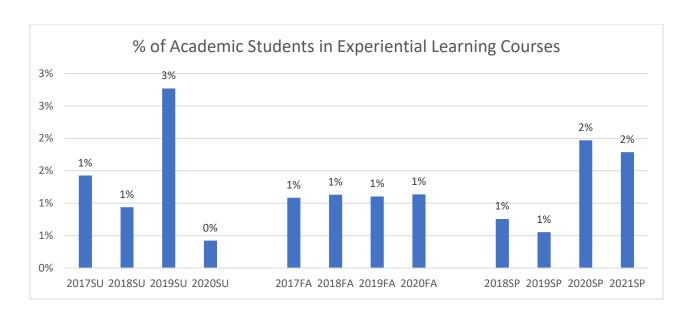

entified by the SAAC as requiring an assessment plan have completed the annual SCC program assessment cycle.

| Percentage of                                                    | 7/7= 100%                                                                                                |
|------------------------------------------------------------------|----------------------------------------------------------------------------------------------------------|
| programs<br>completing the<br>annual program<br>assessment cycle | Ambassadors Cosmetology Club History Club Phi Beta Lambda Phi Theta Kappa Scholastic Bowl Student Senate |

Key Performance Indicator: Area 9: Experiential Learning (CTE Programs)

Percentage of students participating in a work-based learning course

Return to Agenda



## Percentage of programs with a work-based learning requirement

AAS Programs with Experiential Learning
Component

(9/48 programs, 18.75%)

Data Source: Dean of Academic Affairs, 5/18/21

ADN (Clinicals)
Agriculture Business and Management (Internship)
Business Management (Internship)
Computer Systems and Security Specialist (Internship)
Construction Management of Laborers (Internship)
Criminal Justice (Internship)
Fish and Wildlife Management (Internship)
Information Processing Technology (Internship)
Social Work (Internship)

Number of students participating in internship courses/externship/cooperative education courses



Key Performance Indicator: Area 7: Completion (CTE Programs Only)-Graduation Rates

Percentage of degree/certificate-seeking students who completed a degree or cer