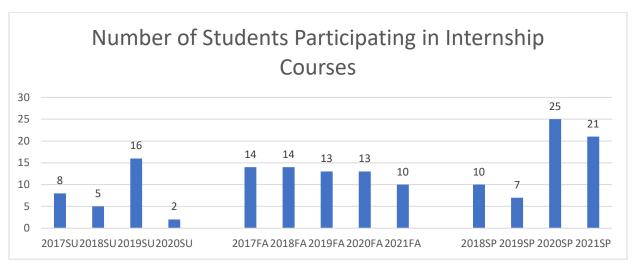

|

Key Performance Indicator: Area 9: Experiential Learning (CTE Programs)

Percentage of students participating in a work-based learning course

Return to Agenda



## Percentage of programs with a work-based learning requirement

AAS Programs with Experiential Learning
Component

(9/48 programs, 18.75%)

Data Source: Dean of Academic Affairs, 5/18/21

ADN (Clinicals)
Agriculture Business and Management (Internship)
Business Management (Internship)
Computer Systems and Security Specialist (Internship)
Construction Management of Laborers (Internship)
Criminal Justice (Internship)
Fish and Wildlife Management (Internship)
Information Processing Technology (Internship)
Social Work (Internship)

Number of students participating in internship courses/externship/cooperative education courses



Key Performance Indicator: Area 7: Completion (CTE Programs Only)-Graduation Rates

Percentage of degree/certificate-seeking students who completed a degree or certificate within three years of initial enrollment

SCC currently does not collect this information.

Goal achievement reported by students

SCC currently does not collect this information.

## Key Performance Indicator: Area 7: Completion-Credentials Awarded

Number of certificates and transfer degrees awarded

| Completions by Curriculum                  | 2015 | 2016 | 2017 | 2018 | 2019 | 2020 | TOTALS |
|--------------------------------------------|------|------|------|------|------|------|--------|
| 1101- Gerontology Aide                     | 0    | 0    | 0    | 0    | 0    | 0    | 0      |
| 1115- Unmaned Aircraft Sys